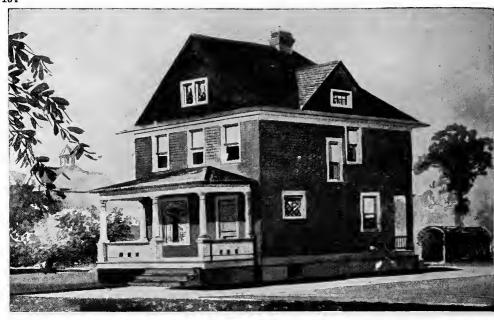

Design No. 2003

First Floor Plan

Second Floor Plan

#### Size: Width, 19 feet 10 inches; length, 38 feet, exclusive of porches

Blue prints consist of basement plan; first and second floor plans; front, two side elevations; wall sections and all necessary interior details. Specifications consist of about twenty pages of typewritten matter.

Full and complete working plans and specifications of this house will be furnished for \$5.00. Cost of this house is from about \$2,550,00 to about \$2,800.00, according to the locality in which it is built.